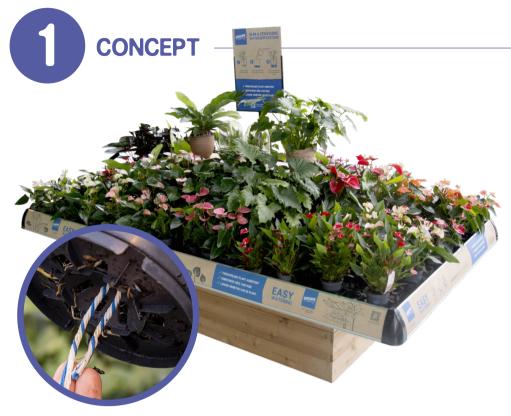

## KARMA - GWW CONCEPT TABLE

**GARDEN CENTER** 

The GWW (Grown with Waterwick) concept table for garden centers based on the ease

NO INVESTMENT NEEDED

of the Waterwick.

EASY WATERING —

**WIDE RANGE OF PLANTS** 

We offer a great diversity of flowering and green plants. The aim is to add one or two new plants to the range every year to keep surprising the customer.

5