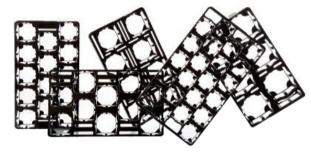

## **FLORATINO TRAYS**

These trays have been in circulation in our sector for years and can easily be obtained through the auction. Turn them over and let the plant hang in the tray. This way you can easily create the ideal height at which the plant will absorb water according to its own needs. In addition, a tight set up on your table